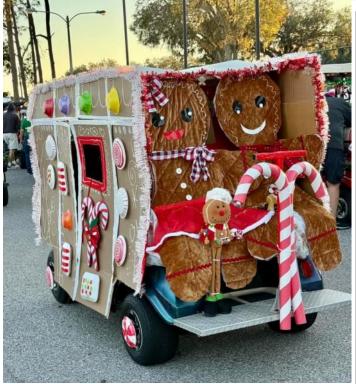

# Happy New Year! from Social Director Denis Denommee

December was a busy month with several wonderful dance parties, a great Christmas Parade and Potluck. Karaoke night, and Card Bingo. We also held contests for Cookies, Christmas Home Lighting and Gingerbread Houses!

Chris Strong is joining the Social Team to help create a much stronger unit. Her ability and creativity will only make a good team better. She just had her first and second successful events, the Christmas Parade and the Home Lighting Contest! Welcome Chris!