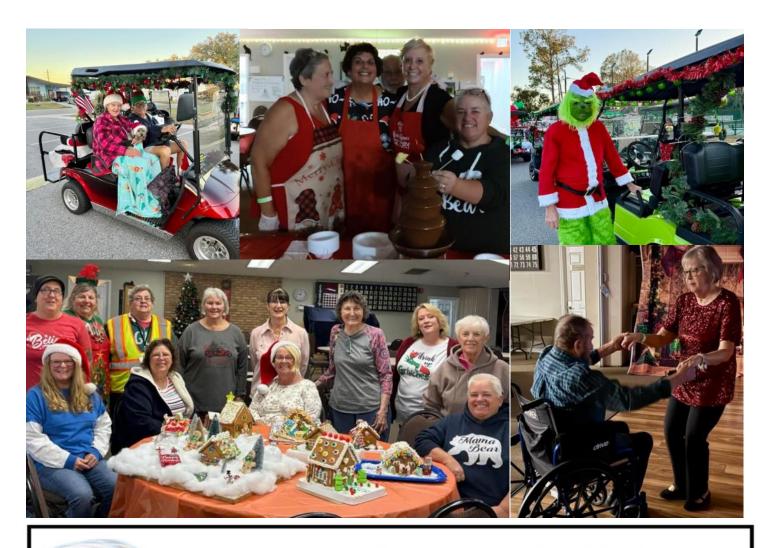

# Happy New Year! from Social Director Denis Denommee

December was a busy month with several wonderful dance parties, a great Christmas Parade and Potluck. Karaoke night, and Card Bingo. We also held contests for Cookies, Christmas Home Lighting and Gingerbread Houses!

Chris Strong is joining the Social Team to help create a much stronger unit. Her ability and creativity will only make a good team better. She just had her first and second successful events, the Christmas Parade and the Home Lighting Contest! Welcome Chris!

# Activities Update from Lorri Jackson Activities Director

Happy January everyone. I hope you all had amazing holidays! I want to thank everyone who participated in the 2nd Annual Gingerbread house building contest. We had some great displays this year. Looking forward to next year's entrants.

# Thank you!

We would like to give a big shout out & a huge thank you to all the 2024 FLE Community Christmas Card Delivery Elves! Once again these folks have given their time & effort not only delivering Christmas cards but adding a little Holiday Spirit for the residents of our community.