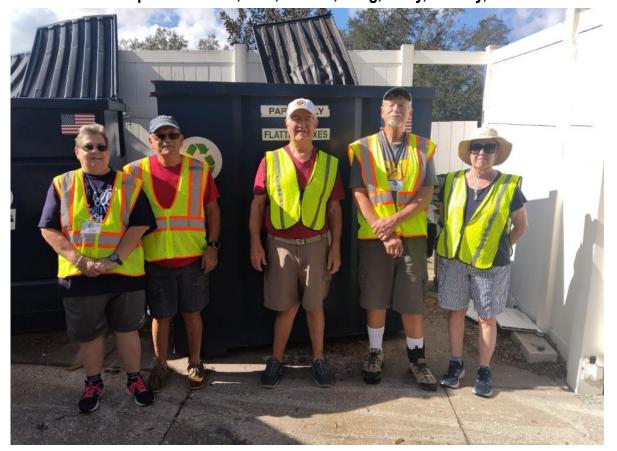

Please cut down large boxes into manageable size

Household batteries are also accepted in addition to mixed paper and cardboard!

The FLE Recycling Team: Mare, Doug, Mike, Alan, Terri. Not pictured: Bob, Cliff, Denise, Greg, Jerry, Melody, Ruth.