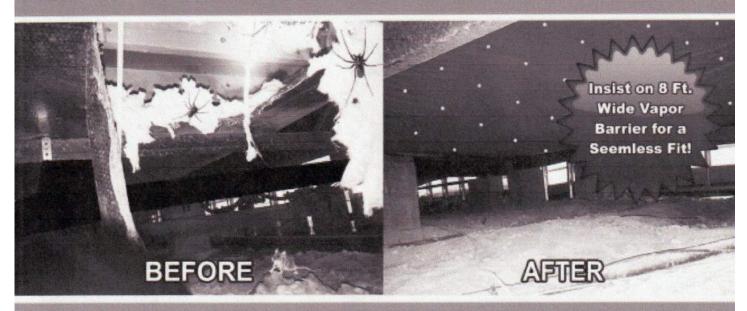

#### Quality Workmanship Honest Pricing

- Vapor / Moisture Barrier
- Underhome Encapsulated Insulation
- Hurricane Tie-Down Anchors

We Keep redeals, ensites, epities, bugs, mold, milder, and dansglug moldare out elyeuriennel

# LOOKED UNDER YOUR MOBILE HOME LATELY?

#### **OVER 10,000 VAPOR BARRIERS INSTALLED!**

ESTIMATES ALWAYS FREE

FAMILY OWNED & OPERATED

SENIOR APPROVED

WE ALSO SPECIALIZE IN MOBILE HOME FLOORING REPAIRS, AND LAMINATE FLOORING.

WE CAN FIX YOUR SOFT FLOORS!