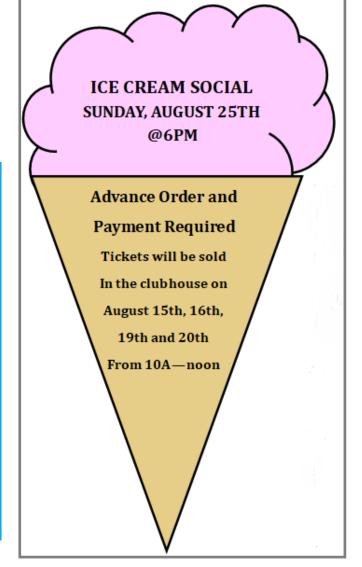

## **August Events**

August 20th 4:30-5:30P

Menus will be posted at clubhouse and mailbox bulletin boards

## **Sunday Breakfast**

August 11th 10:30A—noon

Tickets—\$4 per person

Menu - Choice of

French Toast ~ Eggs ~ Sausage ~ Bacon ~ Home Fries ~ Orange Juice

Tickets on sale in clubhouse on July 29th & 30th and August 5th & 6th from 10A—noon