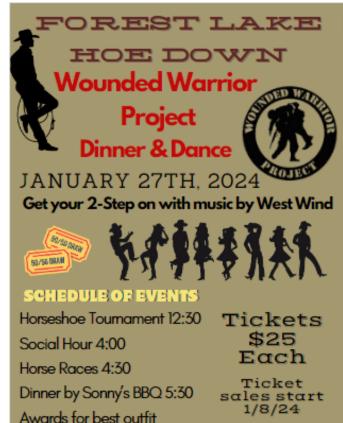

erating a sewing machine and have your own sewing machine.

If you have any questions, please call Pat Zimmerman at 802 793 9568.

# Monday Golf League 2024

The Golf league will be playing at the Heritage Isles Golf Course starting on January 8, 2024. Tee times are on Mondays, beginning at 10:00am. The greens fee is \$38 plus tax. Carpooling will be organized in accordance with the schedule to minimize the number of time you drive during the season.

New players are welcome and can sign up at the clubhouse bulletin board or call Gerry Ingle (813-322-4336) or email **geraldingle@outlook.com** 

There will be sign-up sheets on the bulletin board for games in December. Prior to league play, there will be a meeting to familiarize all players with league rules, scoring and prize structure.





## The Lunch Bunch

The Lunch Bunch will meet at the clubhouse Tuesday, January 30th. At 10:45 for a brief meeting before going to Kafe Kokopelli for lunch. Please note the time change. We must be there at 11:30. For questions call Nancy Shaffer @813-715-4172.

#### **Beverly Brule**

My name is Beverly Brule and I would like to share with you some things about me:

I moved to Zephyrhills in 1996 from a small town just south of Albany, NY. I am a mother and grandmother. In 2001, I became a widow. I met Bill in 2003 and we married in 2004.

We resided here until 2011, moved to Charlotte, NC for a year, then Dallas, TX for 9 years. I told Bill when I retire, I wanted to move back to Zephyrhills. So, in 2020, we moved back and here we are enjoying the retired life!

I am a retired Registere