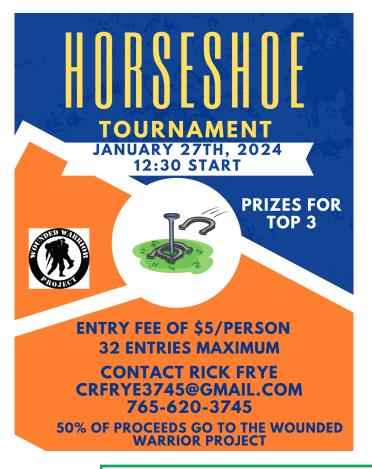

operating a sewing machine and have your own sewing machine.

If you have any questions, please call Pat Zimmerman at 802 793 9568.

# Monday Golf League 2024

The Golf league will be playing at the Heritage Isles Golf Course starting on January 8, 2024. Tee times are on Mondays, beginning at 10:00am. The greens fee is \$38 plus tax. Carpooling will be organized in accordance with the schedule to minimize the number of time you drive during the season.

New players are welcome and can sign up at the clubhouse bulletin board or call Gerry Ingle (813-322-4336) or email **geraldingle@outlook.com** 

There will be sign-up sheets on the bulletin board for games in December. Prior to league play, there will be a meeting to familiarize all players with league rules, scoring and prize structure.





## The Lunch Bunch

The Lunch Bunch will meet at the clubhouse Tuesday, January 30th. At 10:45 for a brief meeting before going to Kafe Kokopelli for lunch. Please note the time change. We must be there at 11:30. For questions call Nancy Shaffer @813-715-4172.

#### **Beverly Brule**

My name is Beverly Brule and I would like to share with you some things about me:

I moved to Zephyrhills in 1996 from a small town just south of Albany, NY. I am a mother and grandmother. In 2001, I became a widow. I met Bill in 2003 and we married in 2004.

We resided here until 2011, moved to Charlotte, NC for a year, then Dallas, TX for 9 years. I told Bill when I retire, I wanted to move back to Zephyrhills. So, in 2020, we moved back and here we are enjoying the retired life!

I am a retired Registe