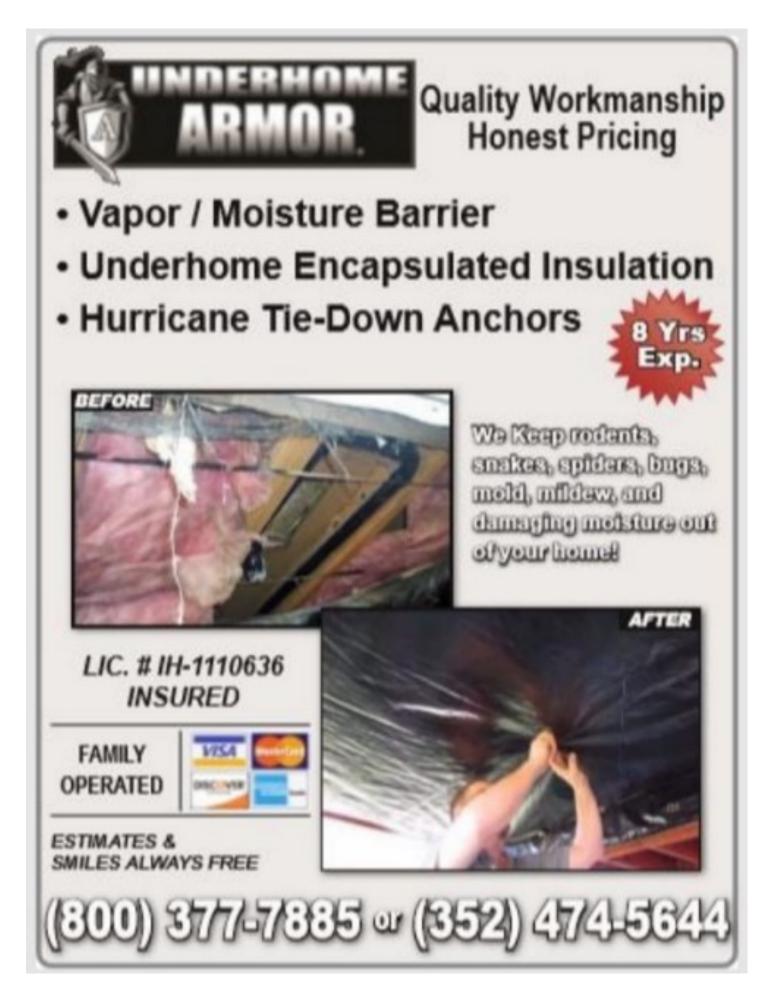

MOBILE HOME OWNER REQUIRED IMPROVEMENTS

Mobile homeowners that become residents after June 4, 1984, must install the following improvements as a condition of their occupancy in Forest Lake Estates:

1. All mobile homes shall be set, anchored, and have brick or block steps, brick or block skirting and a planter

2. A concrete driveway, at least 11 feet in width, guttered at the street access and to be consistent with the guttering in the park.

3. A 3-foot wide concrete sidewalk is required along the street.

4. A full –length carport 11 feet 6 inches wide, screenroom (except when a veranda room or a great room is present in the mobile home) and a utility shed of a minimum size of 48 sq. ft. are to be installed. Alternatively, a Management–approved garage may be installed.

5. A fully sodded and landscaped lawn is to be installed. (Management-approved zeroscaping with approved river pebble foundation is an allowable alternative).

6. All homes are to have central air conditioning, if any. No window or wall units will be allowed.