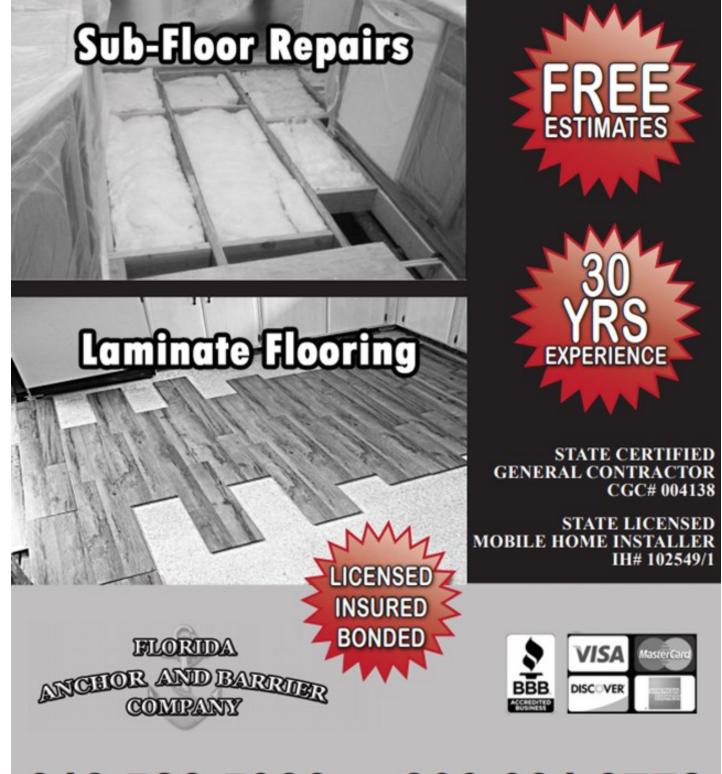

MOBILE HOME OWNER REQUIRED IMPROVEMENTS

Mobile homeowners that become residents after June 4, 1984, must install the following improvements as a condition of their occupancy in Forest Lake Estates:

1. All mobile homes shall be set, anchored, and have brick or block steps, brick or block skirting and a planter

2. A concrete driveway, at least 11 feet in width, guttered at the street access and to be consistent with the guttering in the park.

3. A 3-foot wide concrete sidewalk is required along the street.

4. A full –length carport 11 feet 6 inches wide, screenroom (except when a veranda room or a great room is present in the mobile home) and a utility shed of a minimum size of 48 sq. ft. are to be installed. Alternatively, a Management–approved garage may be installed.

5. A fully sodded and landscaped lawn is to be installed. (Management-approved zeroscaping with approved river pebble foundation is an allowable alternative).

6. All homes are to have central air conditioning, if any. No window or wall units will be allowed.