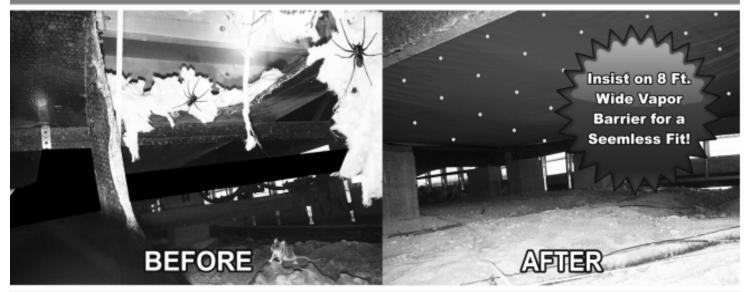

MOBILE HOME OWNER REQUIRED IMPROVEMENTS

Mobile homeowners that become residents after June 4, 1984, must install the following improvements as a condition of their occupancy in Forest Lake Estates:

1. All mobile homes shall be set, anchored, and have brick or block steps, brick or block skirting and a planter

2. A concrete driveway, at least 11 feet in width, guttered at the street access and to be consistent with the guttering in the park.

3. A 3-foot wide concrete sidewalk is required along the street.

4. A full –length carport 11 feet 6 inches wide, screenroom (except when a veranda room or a great room is present in the mobile home) and a utility shed of a minimum size of 48 sq. ft. are to be installed. Alternatively, a Management–approved garage may be installed.

5. A fully sodded and landscaped lawn is to be installed. (Management-approved zeroscaping with approved river pebble foundation is an allowable alternative).

6. All homes are to have central air conditioning, if any. No window or wall units will be allowed.